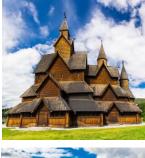

## **NEWWEST TRAVEL - CFCW NORWAY ADVENTURE INCLUDES:**

- Round-trip international airfare from Edmonton to Norway with KLM
- 2-night stopover in Amsterdam with daily breakfast and a scenic canal cruise
- ❖ 11-day tour with local sightseeing, outings, and excursions onboard a first-class motor coach
- 10 nights' accommodation at first class hotel properties throughout the tour
- Meals included on the tour: Daily breakfast, 1 lunch & 8 dinners
- ❖ Tour Highlights: In Oslo visit Frogner Park which contains over 200 sculptures in granite, bronze, and wrought iron, along with fountains and bridges comprising the life's work of legendary sculptor Guztav Vigeland. In heavenly Hardangerfjord generations of fruit farmers continue their family's tradition, producing the sweetest fruits someone could ever flavour. The Sognefjord, Norway's longest and deepest fjord, is surrounded by exceptional natural beauty. Cruise into the wild waters of the Naeroyfjord, carved deep amid spectacular views of sheer, snow-topped mountains, waterfalls, and idyllic farms clinging to the mountainsides. In Loen, soar 3,000 feet to the summit of Mount Hoven on the aerial tramway above the Nordfjord shores. Take in the heavenly panoramic view of Mt. Skåla and Lake Lovatnet to the east, Jostedalsbreen Glacier and Olden Village to the south, and the winding course of the stunning Nordfjord below.